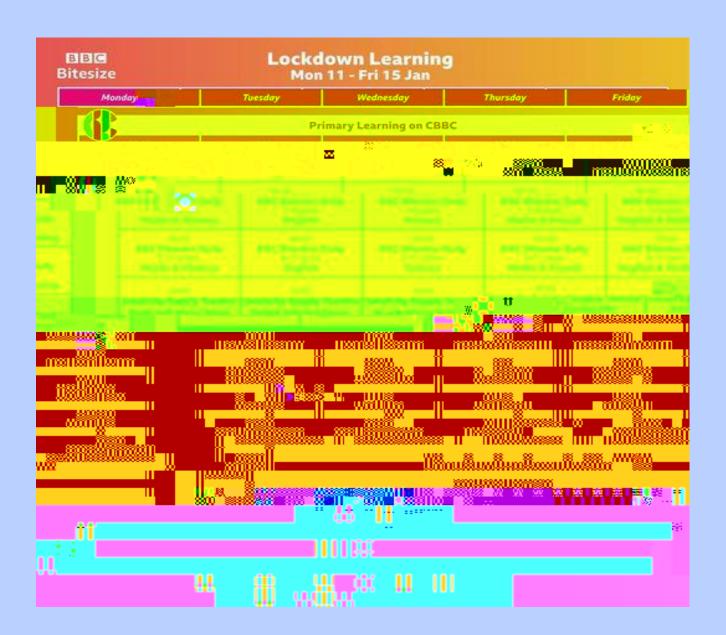

## AMINAL INCLUSION NO REPORTED TO THE REST

Is your child/ren off school due to the lockdown?

Is homeschool proving difficult?

Did You Know the BBC Bitesize are offering free lessons online to children of all ages

Go to www.bbc.co.uk/bitesize

Here is this weeks lockdown learning starting at 9am each morning